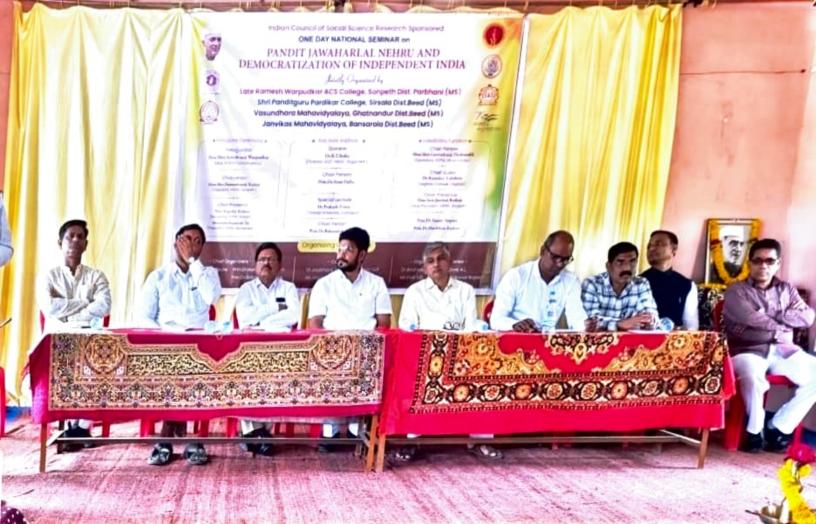

in.

Service of the State

केले महत्व भार माथा ।।-----

indian Council or Social Science Research Sponsored ONE DAY NATIONAL SEMINAR on PANDIT JAWAHARLAL NEHRU AND DEMOCRATIZATION OF INDEPENDENT INDIA Junte Community Late Ramesh Worpudkar ACS College. Sonpeth Dist. Parbhani (MS)

Shri Panditguru Partikar Callege, Sirsala Dist, Beed (Mr Vasundhara Mahavidyalaya, Ghatnandur Dist, Beed Janvikas Mahavidyalaya, Bansarola Dist, Beed (M find

August and Anna Sarahan

a

Destain Destain Destain Destain Destain Destain Destain Destain Destain

### Southy Organized by

Late Ramesh Warpudkar ACS College, Sonpeth Dist. Parbhani (MS) Shri Panditguru Pardikar College, Sirsala Dist.Beed (MS) Vasundhara Mahavidyalaya, Ghatnandur Dist.Beed (MS) Janvikas Mahavidyalaya, Bansarola Dist.Beed (MS)

श्री पंडरगुर पार्वेकर महानियालय, सिरसाळा, वसुंधरा महाविद्यालय, घाटनांदूर, जनविकास महानिद्यालय, बनसारोळा, कै.रमेश वरपूडकर महाविद्यालय, सोनपेठच्या संयुक्त रिद्यमाने हो रहिए परिषद संपन्न होत असून या परिषदेचे उदघाटन आमदार सुरेश वर्रपूडकर जरणह असन अध्यक्षस्थानी हनुमान शिक्षण प्रसारक मंडळाचे अध्यक्ष जो परनेश्वर कदम साहेब राहणार आहेत. या परिषदेत प्रो.डॉ.राजाभाऊ बेद्रे, संचालक, अक्हेमिक स्टाफ कॉलेज, सागर विद्यापीठ, मध्यप्रदेश हे बीजभाषण करणार असून सुप्रसिद्ध राजकीय विश्लेषक आणि विचारवंत प्रो.डॉ.प्रकाश पवार, राज्यशास्त्र विभाग प्रमुख, शिवाजी विद्यापीठ, कोल्हापूर हे प्रमुख व्याख्याते म्हणून उपस्थित राहणार आहेत. दिवसभर चालणाऱ्या या एकदिवसीय परिषदेत डॉ.संजय गायकवाड, डॉ. रत्नाकर लकशेटे आदी मान्यवरांबरोबर विविध राज्यातून संशोधक आपले शोध निबंध सादर करणार आहेत. या परिषदेला प्राध्यापक बंधू-भगिनींनी या परिषदेला उपस्थित राहण्याचे आवाहन मुख्य संयोजक प्राचार्य डॉ.वसंत सातपुते, प्राचार्य डॉ. बाबासाहेब गोरे, प्राचार्य डॉ.अरुण दळवे, प्राचार्य डॉ.हरिभाऊ कदम, समन्वयक प्रा.डॉ.विठ्ठल जायभाये, डॉ.तिडके के.डी., डॉ.बापूराव आंधळे, डॉ.राजेश गायकवाड, डॉ.मकरंद जोगदंड, डॉ.एस.डी.दिक्षित, डॉ.अशोक गोरे आदींनी केले आहे.