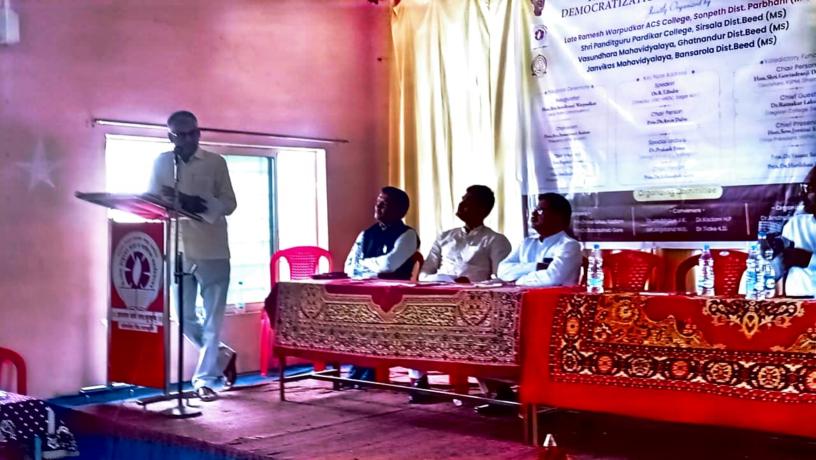

Constitution in the local division of states and the designed Store tree Between Million Service of a string discount of a

Crowl Organizary The Print Dr. And Contract Million Print Co Baltypeaheth C

· Kary Note Address Separation: Do.R. I. Benfer CONTRACTOR LAND - PRODUCT STATEMENT AND D

> CTARK PRESSOR Frie De Arms Dahn

----Special Law Note: Dr. Prakash Format Conversit ( non-sensity in conversion 2) and the second s Cruzie Persider Prov. Do Baharabah Goost

rganizing Committee

- Converses Dr. Joytonoye V.K. Dr.Kordorn H.P. An Aragetternet M.M. Dr. Temp K.D.

श्री पंडरगुर पार्वेकर महानियालय, सिरसाळा, वसुंधरा महाविद्यालय, घाटनांदूर, जनविकास महानिद्यालय, बनसारोळा, कै.रमेश वरपूडकर महाविद्यालय, सोनपेठच्या संयुक्त रिद्यमाने हो रहिए परिषद संपन्न होत असून या परिषदेचे उदघाटन आमदार सुरेश वर्रपूडकर जरणह असन अध्यक्षस्थानी हनुमान शिक्षण प्रसारक मंडळाचे अध्यक्ष जो परनेश्वर कदम साहेब राहणार आहेत. या परिषदेत प्रो.डॉ.राजाभाऊ बेद्रे, संचालक, अक्हेमिक स्टाफ कॉलेज, सागर विद्यापीठ, मध्यप्रदेश हे बीजभाषण करणार असून सुप्रसिद्ध राजकीय विश्लेषक आणि विचारवंत प्रो.डॉ.प्रकाश पवार, राज्यशास्त्र विभाग प्रमुख, शिवाजी विद्यापीठ, कोल्हापूर हे प्रमुख व्याख्याते म्हणून उपस्थित राहणार आहेत. दिवसभर चालणाऱ्या या एकदिवसीय परिषदेत डॉ.संजय गायकवाड, डॉ. रत्नाकर लकशेटे आदी मान्यवरांबरोबर विविध राज्यातून संशोधक आपले शोध निबंध सादर करणार आहेत. या परिषदेला प्राध्यापक बंधू-भगिनींनी या परिषदेला उपस्थित राहण्याचे आवाहन मुख्य संयोजक प्राचार्य डॉ.वसंत सातपुते, प्राचार्य डॉ. बाबासाहेब गोरे, प्राचार्य डॉ.अरुण दळवे, प्राचार्य डॉ.हरिभाऊ कदम, समन्वयक प्रा.डॉ.विठ्ठल जायभाये, डॉ.तिडके के.डी., डॉ.बापूराव आंधळे, डॉ.राजेश गायकवाड, डॉ.मकरंद जोगदंड, डॉ.एस.डी.दिक्षित, डॉ.अशोक गोरे आदींनी केले आहे.